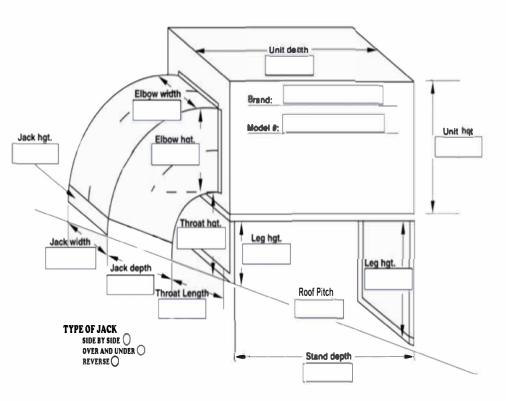

## ALL SIZES OR DIMENSIONS REQUIRED

| COMPANY NAME:                                                                                                                                                                                                                                |  | PHONE #:            |
|----------------------------------------------------------------------------------------------------------------------------------------------------------------------------------------------------------------------------------------------|--|---------------------|
| JOB NAME OR NUMBER:                                                                                                                                                                                                                          |  | ORDERED BY:         |
| SALES REP:                                                                                                                                                                                                                                   |  | DATE NEEDED BY:     |
| CUSTOMER SERVICE REP:                                                                                                                                                                                                                        |  | REPLACEMENT MODEL # |
| Liner 1" DELIVERY WILL CALL S/S Elbow S/S Trans Stand<br>LINER 1/2" MESA LOCATION Twist Elbow Twist Trans Roof Jack<br>BB Reflectix PHOENIX LOCATION Reverse Elbow Reverse Trans Plenum/D-Box No Ins. Measure O/U Elbow O/U Trans Mixing Box |  |                     |
| SPECIAL INSTRUCTIONS:                                                                                                                                                                                                                        |  |                     |